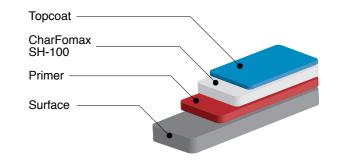

|  |
| Shelf life<br>(When stored indoor<br>at 5 ~ 38°C) | 12months from manufactured date                               |  |
| Thinner                                           | SUPERTHINNER 200                                              |  |
|                                                   | SUPERTHINNER 200(S) ( For application in hot weather regions) |  |
|                                                   | Other recommendable Thinners by CMP                           |  |

Drying time (at Wet Film Thickness: 1000µm)

| INDEX        | 5±1°C  | 25±1°C |
|--------------|--------|--------|
| Set to touch | 1 hr   | 30 min |
| Dry hard     | 24 hrs | 12 hrs |
| Re-coat(min) | 30 hrs | 18 hrs |
|              |        |        |

#### **Coating System**



# CharFomax SH-100



www.cmp-chugoku.com

CHUGOKU MARINE PAINTS, LTD. Tokyo head office

Tokyo Club Building, 2-6, Kasumigaseki 3-chome, Chiyoda-ku, Tokyo, 100-0013, Japan TEL: 81-(3)3506-3971 FAX: 81-(3)5511-8542



SAMHWA PAINTS

http://www.samhwa.com

Seoul office

58, Donhwamun-ro, Jongno-gu, SEOUL, Korea TEL: 82-(2)765-3641 / FAX: 82-(2)765-6277

Factory(R&D)

178, Byeolmang-ro, Danwongu, Ansan-si, Gyeonggi-do, Korea TEL: 82-(31)499-0394 / FAX: 82-(31)499-0399

- The information given in this sheet is effective at the date shown below and subject to revision from time to time without notice.
- All information contained herein concerning our products or services is protected by copyright law and other applicable laws.
- Any unauthorized use, including copying, replication or reproce