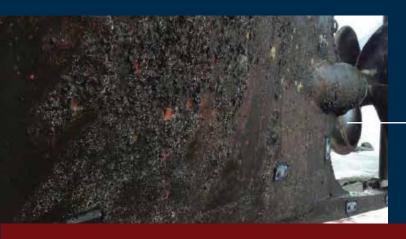

#### 1. BIOCIDAL TECHNOLOGY

A combination of biocides and pharmaceutical technology are the key to enhance the performance of CMP antifouling coatings.

Free from barnacles

SEA GRANDPRIX: 880HS PLUS

After 12 months for low activity ship

#### 2. EXTENDED STATIC PERFORMANCE

The substantial effect against barnacles is sustainable for a long period in a severe marine environment.

#### **CONVENTIONAL ANTIFOULING**

14 days guaranteed