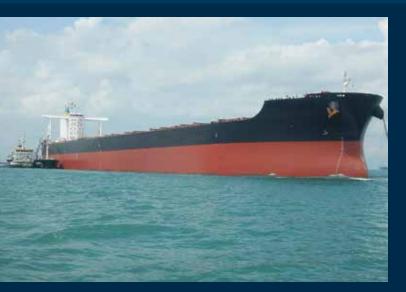

#### 1. BIOCIDAL TECHNOLOGY

A combination of biocides and pharmaceutical technology are the key to enhance the performance of CMP antifouling coatings.

Free from barnacles

SEA GRANDPRIX: 880HS PLUS

After 12 months for low activity ship

#### 2. EXTENDED STATIC PERFORMANCE

The substantial effect against barnacles is sustainable for a long period in a severe marine environment.