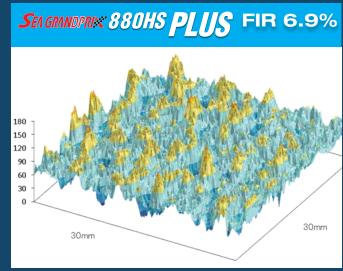

#### 3. Smooth surface

- Low friction FIR 6.9
- Fuel and emissions savings

Suitable for vessels trading worldwide

Applicable over most of existing antifoulings

\* Consult CMP

## 3. SMOOTH SURFACE

Low friction technology provides fuel and emission savings.

#### 3D DIAGRAM OF PAINT SURFACE ON SHIP'S HULL