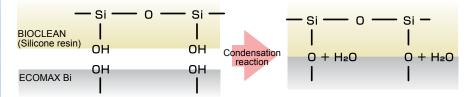

#### Adhesion mechanism

#### The reason why it adheres to silicone coatings?

By orienting hydrolysis group into the surface of coating film of ECOMAX Bi, polar group and hydroxyl group of the silicone resin coagulates and makes adherence.