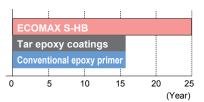

#### Comparison of performance

#### Cost index

Index 100 is based on the cost of tar epoxy primer for 15 year service life.