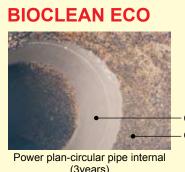

**BIOCLEAN ECO prevents adhesion of marine** growths and shellfish by degenerating lower surface tension silicone synthetic resin by specific surface conditioner that resembles epidermal of dolphin in creating smooth surface. The product has been highly appraised as eco friendly anti-fouling system in many power plants globally.

Coated area Other area

(3years)

\*Please contact us for the details

High build type 300µ/coat(DFT)