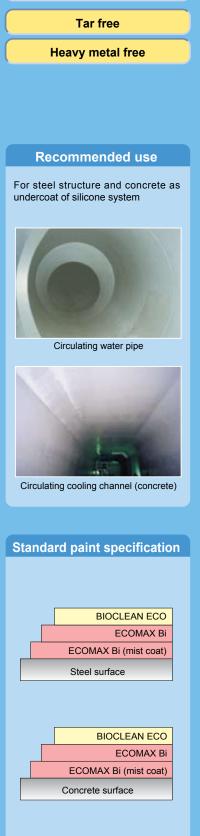

### Multifunctional primer possessing adherent to Silicone resin

Ultra functionality long term anticorrosive epoxy primer

ECOMAX Bi

ECOMAX Bi is special primer has good adhesion with silicone coatings, thus it lead to save time & cost of your paint application. It has good anticorrosive property more than conventional tar epoxy primer, without containing such as heavy metal pigments.

#### Characteristics

- Able to direct apply BIOCLEAN"Silicon foul release coating"
- Excellent anti-corrosive property than tar epoxy coatings 2
- 3 Coloring bright tone by containing no tar
- 4 Enable saving time & cost by high DFT
- 5 Available for concrete, rubber lining and steel

#### Adhesion mechanism

#### The reason why it adheres to silicone coatings?

By orienting hydrolysis group into the surface of coating film of ECOMAX Bi, polar group and hydroxyl group of the silicone resin coagulates and makes adherence.