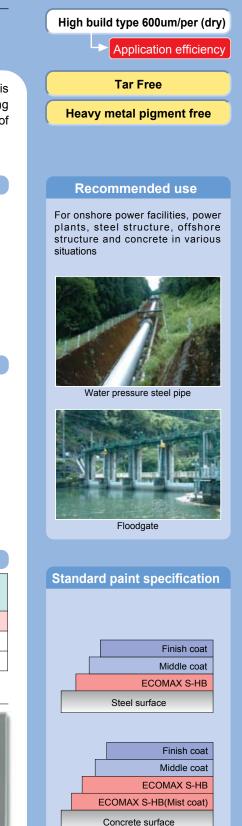

### No tar, no heavy metal epoxy primer

Long Term Heavy Duty Epoxy Coatings

ECOMAX S-HB

ECOMAX S-HB, which has an excellent performance than tar epoxy coating, is heavy duty high build type epoxy coatings adaptable to various coating environment. For cold weather , there is also a lineup of polyurethane resin type of "ECOMAX QL S-HB" & "ECOMAX

#### Anti corrosive property

| DFT 700µm                 | Temperature gradoemt test<br>20°cold water / 50°hot water | Immersion test<br>salt water |
|---------------------------|-----------------------------------------------------------|------------------------------|
| ECOMAX S-HB               | 480H Good condition                                       | Good condition               |
| Tar epoxy primer          | 240H Blistering                                           | Good condition               |
| Conventional epoxy primer | 240H Blistering                                           | Good condition               |

#### Immersion test (temperature gradient)

Tar epoxy coatings ECOMAX S-HB

Immersion test (salt water)

Tar epoxy coatings ECOMAX S-HB

\*Please contact us for the details