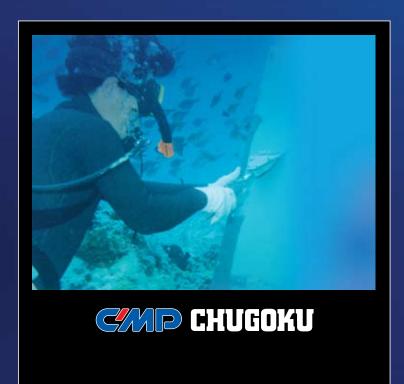

CMP has provided (for over three decades) the best possible solution: PERMASTAR WE Series can be applied by divers on any underwater structures and splash/tidal zones in order to effect a repair and extend the lifetime.

# Features

areas.

Excellent workability in water

Excellent adhesion to wet surfaces

Long term durability

Solvent free

Norsok approved system

More than 30 years' experience