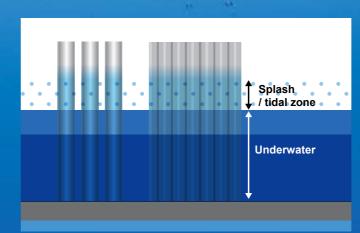

# Application areas

# **PERMASTAR WE 200**

**Undercoat & Finish** 

For Wet Surfaces (Splash / tidal zone)

# PERMASTAR WE 300 Undercoat & Finish

For Underwater Applications