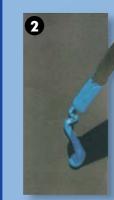

# Technology in action

Apply PERMASTAR WE-300

Water is gradually V excluded c ex

Water underneath the coating is completely excluded enabling a dry substrate for excellent