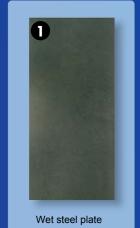

# Technology in action

Apply PERMASTAR WE-300

Water is gradually V excluded c ex

Water underneath the coating is completely excluded enabling a dry substrate for excellent