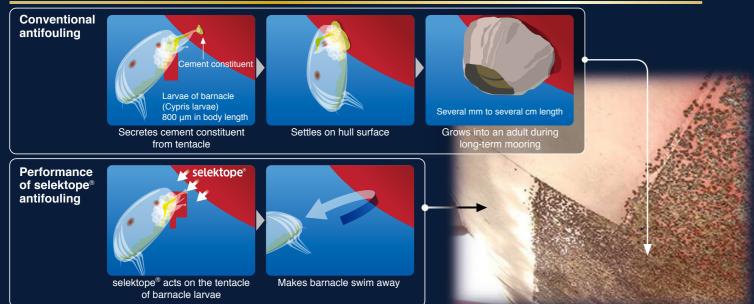

## Mechanism of preventing barnacle settlement on antifouling surface

### Silyl polymer technology provides excellent antifouling performance supported by its stable renewal of coated surface.

Silyl methacrylate polymer, which has developed based on long trusted silyl polymer technology, improves the surface renewal and it provides excellent antifouling performance by controlling leached layer adequately.