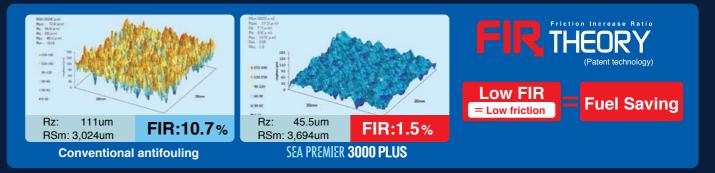

## Excellent fuel saving performance

SEA PREMIER 3000 PLUS is designed to provide fuel saving performance compared to conventional antifoulings by low FIR enabling an ultra smooth surface.