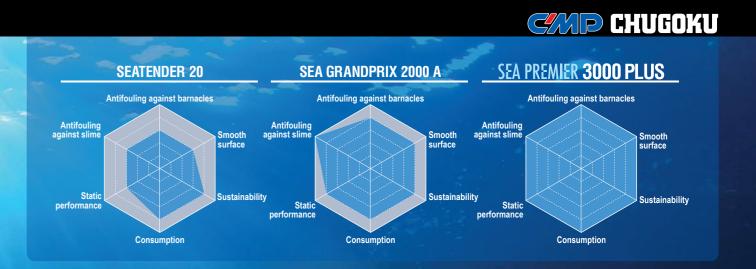

# SEA PREMIER 3000 PLUS

| Features | Ultra low friction fuel saving properties and low CO <sub>2</sub> emissions                                              |
|----------|--------------------------------------------------------------------------------------------------------------------------|
|          | High solid type reducing paint consumption                                                                               |
|          | Superior static antifouling performance                                                                                  |
|          | Straight line polishing                                                                                                  |
|          | Comprehensive solution for a very wide range of ships, operations and water temperatures in coastal & worldwide service. |
|          | Premium (barnacle) antifouling solution for niche areas such as seachests & bow thrusters                                |
|          | Excellent overcoatability                                                                                                |
|          | Long life antifouling up to 60 months                                                                                    |