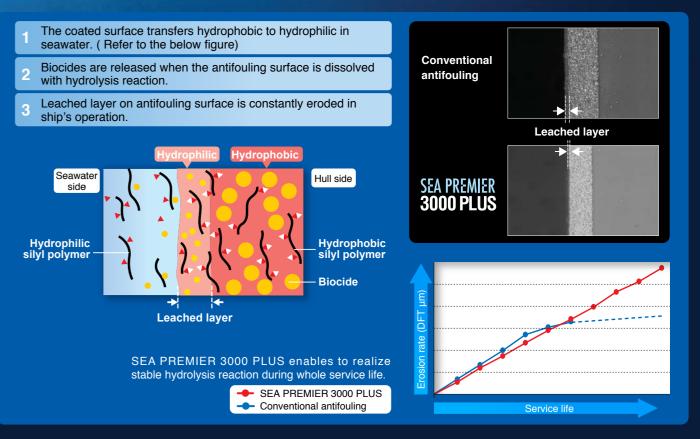

### Silyl polymer technology provides excellent antifouling performance supported by its stable renewal of coated surface.

Silyl methacrylate polymer, which has developed based on long trusted silyl polymer technology, improves the surface renewal and it provides excellent antifouling performance by controlling leached layer adequately.

## Excellent fuel saving performance

SEA PREMIER 3000 PLUS is designed to provide fuel saving performance compared to conventional antifoulings by low FIR enabling an ultra smooth surface.