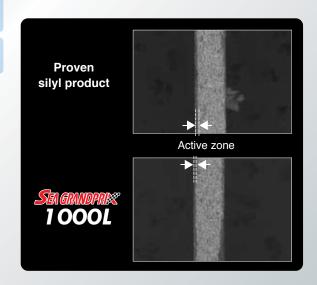

#### Straight line polishing

- AF film surface turns to hydrophilic from hydrophobic in seawater, and dissolve with biocide.
- The reaction surface layer is "active zone layer".(see below scheme)
- In general the leached layer is renewed under sailing condition, and keep proper thickness of the active zone layer.

The active zone of SEA GRANDPRIX 1000L is continuously controlled throughout the service period to deliver its high performance.