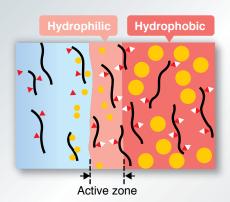

#### Straight line polishing

- AF film surface turns to hydrophilic from hydrophobic in seawater, and dissolve with biocide.
- The reaction surface layer is "active zone layer".(see below scheme)
- In general the leached layer is renewed under sailing condition, and keep proper thickness of the active zone layer.

The active zone of SEA GRANDPRIX 1000L is continuously controlled throughout the service period to deliver its high performance.