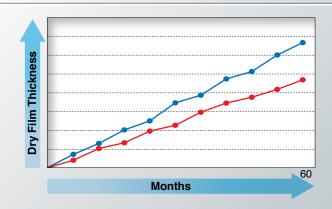

#### A long lasting self-polishing action

The original silyl acrylate which has proven itself to be the most competent alternative and from the performance outturns of thousands of ships over the last 12 years, as they go into drydock after 36, 48 and 60 months' service, and has further extended its service period to 90 months to meet emerging demands.

#### Straight line polishing

- AF film surface turns to hydrophilic from hydrophobic in seawater, and dissolve with biocide.
- The reaction surface layer is "active zone layer".(see below scheme)
- In general the leached layer is renewed under sailing condition, and keep proper thickness of the active zone layer.

The active zone of SEA GRANDPRIX 1000L is continuously controlled throughout the service period to deliver its high performance.